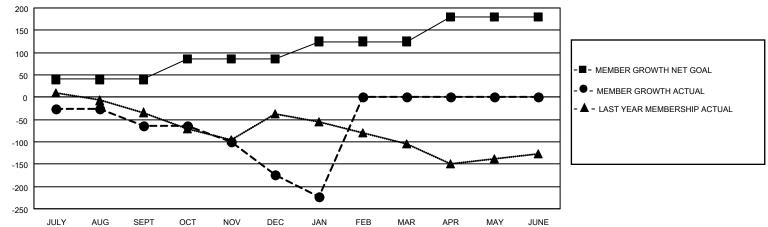

## GAT MONTHLY MEMBERSHIP PROGRESS REPORT

Multiple District N

Results as of: 1/31/2022

LOCATION: CANADA

| Clubs         |               |             |               | Members               |                           |                         |                                                    |  |
|---------------|---------------|-------------|---------------|-----------------------|---------------------------|-------------------------|----------------------------------------------------|--|
|               | RESULTS FOR   | R 2021-2022 |               | RESULTS FOR 2021-2022 |                           |                         |                                                    |  |
| QUARTER       | NEW CLUB GOAL | NEW CLUBS   | DROPPED CLUBS | QUARTER               | MEMBER GROWTH NET<br>GOAL | MEMBER GROWTH<br>ACTUAL | DROPPED<br>MEMBERS ACTUAL<br>(including transfers) |  |
| JULY/AUG/SEPT | 1             | 0           | 0             | JULY/AUG/SE           | PT 40                     | 89                      | 139                                                |  |
| OCT/NOV/DEC   | 2             | 2           | 5             | OCT/NOV/DEC           | c 45                      | 185                     | 271                                                |  |
| JAN/FEB/MAR   | 1             | 0           | 0             | JAN/FEB/MAR           | 40                        | 5                       | 52                                                 |  |
| APR/MAY/JUNE  | 4             | 0           | 0             | APR/MAY/JUN           | IE 55                     | 0                       | 0                                                  |  |