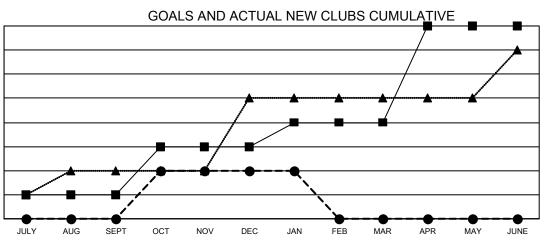

) |  |
| JULY/AUG/SEPT | 1             | 0           | 0             | JULY/AUG/SE           | PT 40                     | 89                      | 139                                                |  |
| OCT/NOV/DEC   | 2             | 2           | 5             | OCT/NOV/DEC           | c 45                      | 185                     | 271                                                |  |
| JAN/FEB/MAR   | 1             | 0           | 0             | JAN/FEB/MAR           | 40                        | 5                       | 52                                                 |  |
| APR/MAY/JUNE  | 4             | 0           | 0             | APR/MAY/JUN           | IE 55                     | 0                       | 0                                                  |  |





• - CURRENT YEAR ACTUAL NEW CLUBS

▲ - LAST YEAR ACTUAL NEW CLUBS

## GOALS AND ACTUAL MEMBERS CUMULATIVE



| DROPPED CLUBS: 5 |     | 81 CLUBS OF 249 ADDED 1 OR | GENDER DISTRIBUTION               |                |  |
|------------------|-----|----------------------------|-----------------------------------|----------------|--|
|                  |     | MORE NEW MEMBERS           | MALE                              | 3,411 (62.75%) |  |
|                  |     |                            | FEMALE                            | 2,024 (37.23%) |  |
| DROPPED MEMBERS  |     |                            | NON BINARY                        | 0 (0.00%)      |  |
| DECEASED         | 71  |                            | PREFER NOT TO ANSWER              | 1 (0.02%)      |  |
| CLUB CANCELLE